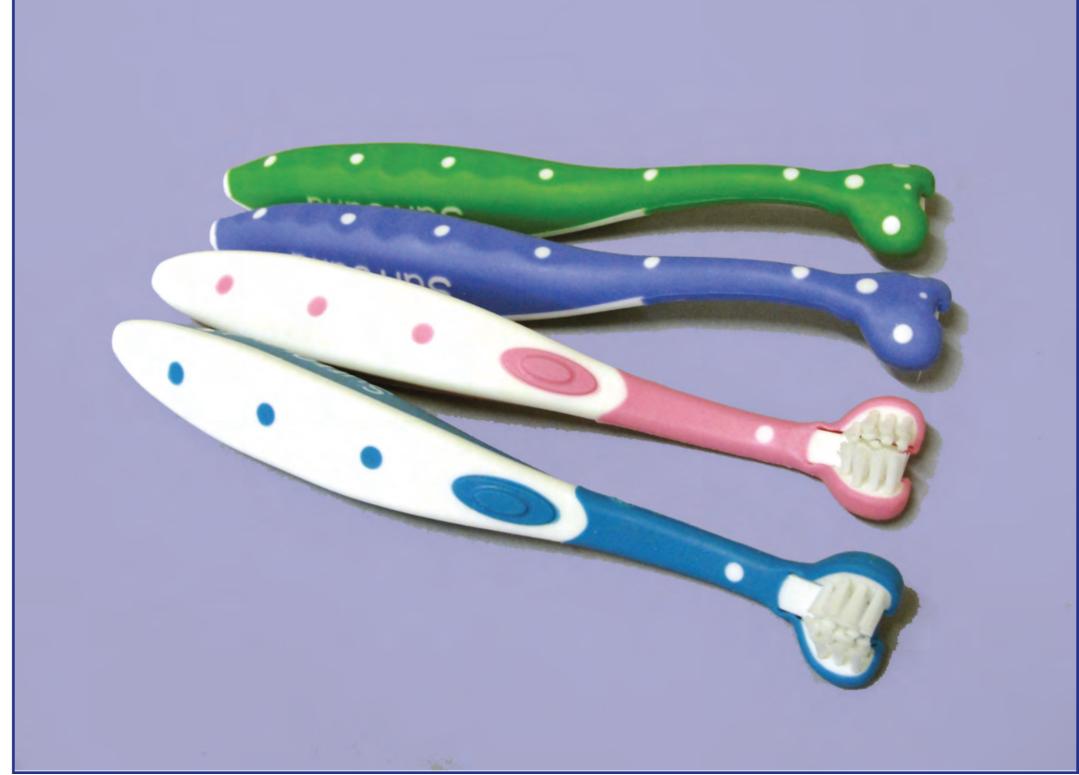

h teeth cleaned more completely and efficiently over traditional, conventional toothbrushes.
- Outstanding tool for those who need assistance in oral care, have difficulty holding or using a toothbrush.

#### **Features**

- \* Compact head with soft, end-rounded bristles for comfortable and safer brushing
- \* Side bristles positioned at 45 degree angle recommended by the ADA to clean both teeth and gums
- \* FLEXIBLE structure and soft tactile surface makes gripping easier and helps protect oral environment from trauma in sudden unexpected movement during brushing.
- \* Covered in a non latex, rubbery material with padded head and neck.
- \* Head & neck of brush designed to make brushing safer even with those who tend to bite down on the toothbrush



#### Now in Adult and Toddler Size