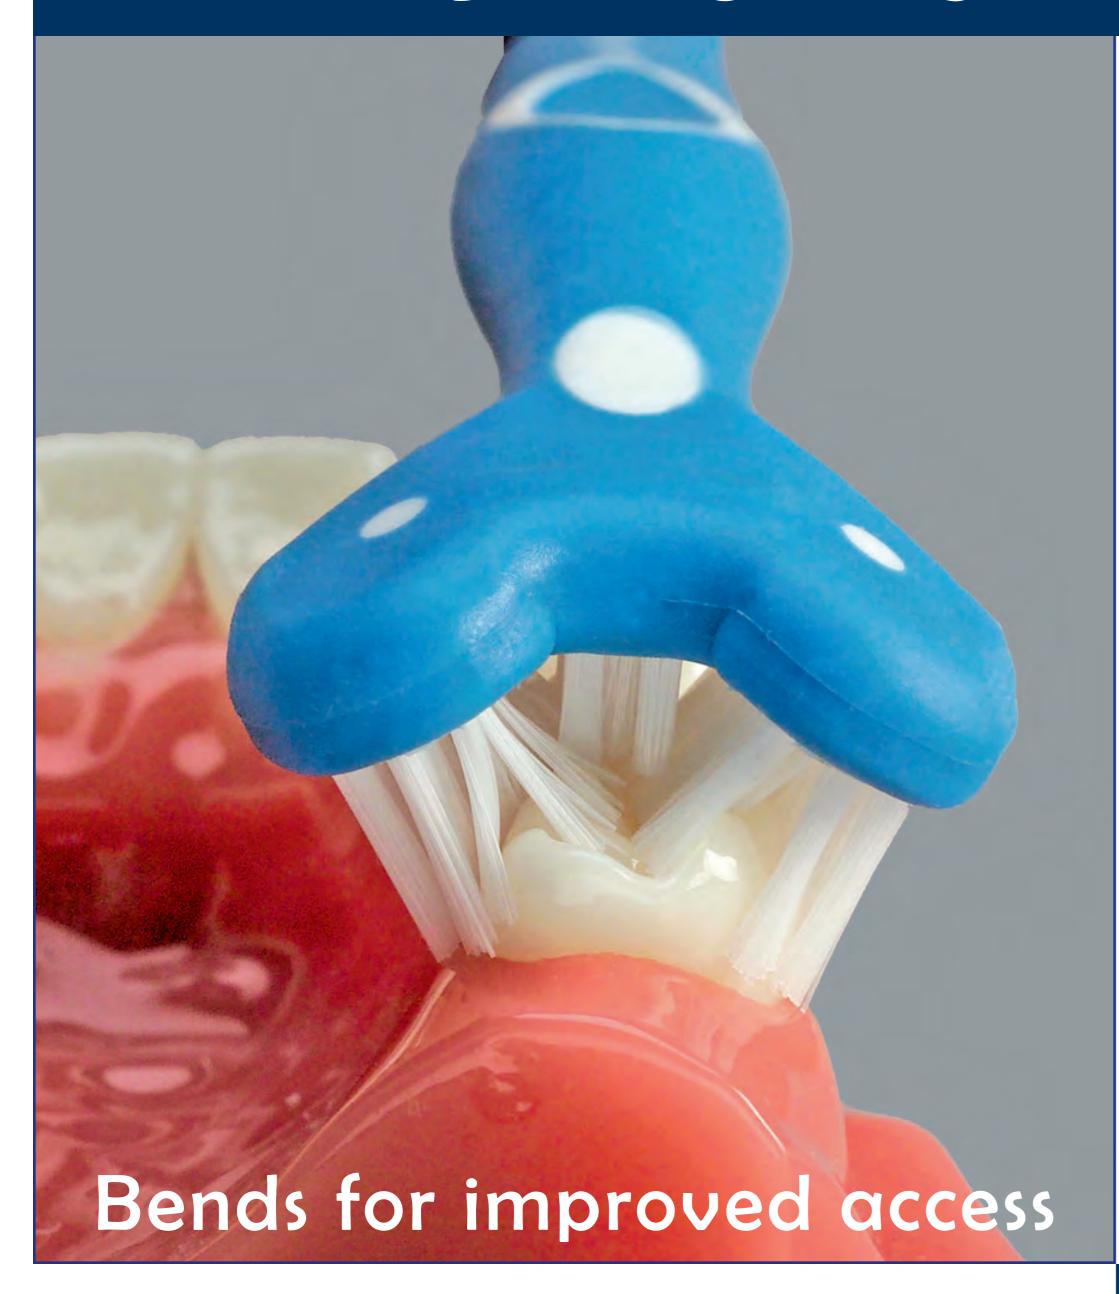

## Designed for 'Special Needs', elderly and orthodontic patients

- 3 headed Surround® Toothbrush 'hugs and surrounds' teeth with 45 degree angled bristles to provide simultaneous brushing of gums and the front, back and biting surfaces optimising plaque removal.
- Using simple back and forth brushing motion, more tooth surfaces brushed with each stroke; oral care completed in shorter period of time with teeth cleaned more completely and efficiently over traditional, conventional toothbrushes.
- Outstanding tool for those who need assistance in oral care, have difficulty holding or using a toothbrush.

#### **Features**

- \* Compact head with soft, end-rounded bristles for comfortable and safer brushing
- \* Side bristles positioned at 45 degree angle recommended by the ADA to clean both teeth and gums
- \* FLEXIBLE structure and soft tactile surface makes gripping easier and helps protect oral environment from trauma in sudden unexpected movement during brushing.
- \* Covered in a non latex, rubbery material with padded head and neck.
- \* Head & neck of brush designed to make brushing safer even with those who tend to bite down on the toothbrush