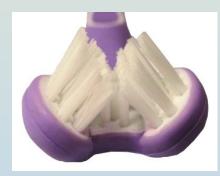

## **Features:**

3 headed brush 'hugs and surrounds' teeth with 45 degree angled bristles to clean gums & all surfaces of the teeth with each and every stroke.

Cleans teeth in shorter period of time and more completely & efficiently than traditional 'single headed' toothbrushes.

Entire head & handle covered in a soft, non-slip cushion for easier grip and has a flexible structure. Comes with protective bristle cap.