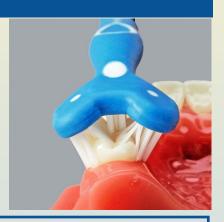

## **Surround® Toothbrush**

Experience a gentle, thorough clean in a single stroke

The Surround® Toothbrush unique 'triple headed' design provides for simultaneous brushing of gums and the front, back & biting surfaces of teeth optimising plaque removal

## **Features:**

3 headed brush 'hugs and surrounds' teeth with 45 degree angled bristles to clean gums & all surfaces of the teeth with each and every stroke.

Cleans teeth in shorter period of time and more completely & efficiently than traditional 'single headed' toothbrushes.

Entire head & handle covered in a soft, non-slip cushion for easier grip and has a flexible structure. Comes with protective bristle cap.