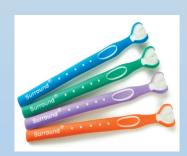

## **AVAILABLE IN ADULT / CHILDREN sizes, great for:**

- \* Children learning to brush their teeth.
- \* Caregivers brushing someone else's teeth.
- Perfect for those who are 'non-compliant' or don't fully brush, particularly in hard to reach places.
- \* Those with braces as angled bristles can clean under and around the bands.