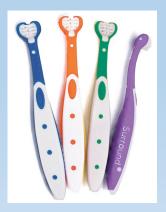

## **AVAILABLE IN ADULT / CHILDREN sizes, great for:**

- \* Children learning to brush their teeth.
- \* Caregivers brushing someone else's teeth.
- Perfect for those who are 'non-compliant' or don't fully brush, particularly in hard to reach places.
- \* Those with braces as angled bristles can clean under and around the bands.